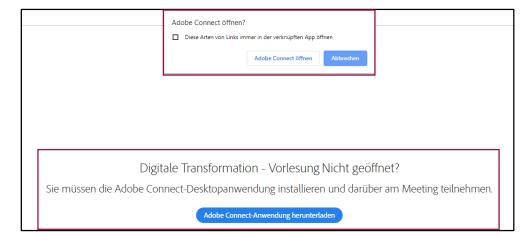

#### Access through browser (1/2):

- 1. Enter link in browser
- 2. Choose guest login
- 3. Enter your name
- 4. Enter room-passcode
- 5. Join the webinar room

Access through browser (2/2):

- 6. Download and install Adobe Connect App
- 7. Click on "Adobe Connect öffnen"

8. Adobe Connect App opens up and you join the lecture