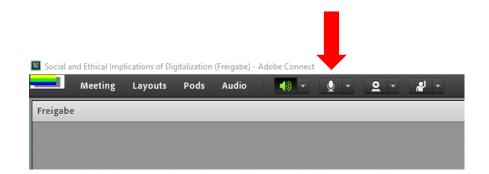

# Activating microphone functionalities:

- Clicking on the microphone symbol activates ability to speak
- By clicking on the dropdown menu (on the right) you can select a microphone source
- By once again clicking on the symbol, you mute the microphone