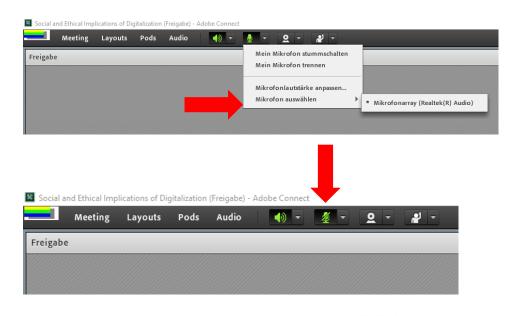

# Activating microphone functionalities:

- Clicking on the microphone symbol activates ability to speak
- By clicking on the dropdown menu (on the right) you can select a microphone source
- By once again clicking on the symbol, you mute the microphone