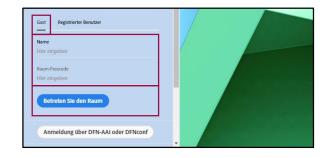

#### Access through browser (1/2):

- 1. Enter link in browser
- 2. Choose guest login
- 3. Enter your name
- 4. Enter room-passcode
- 5. Join the webinar room

Access through browser (2/2):

- 6. Download and install Adobe Connect App
- 7. Click on "Adobe Connect öffnen"