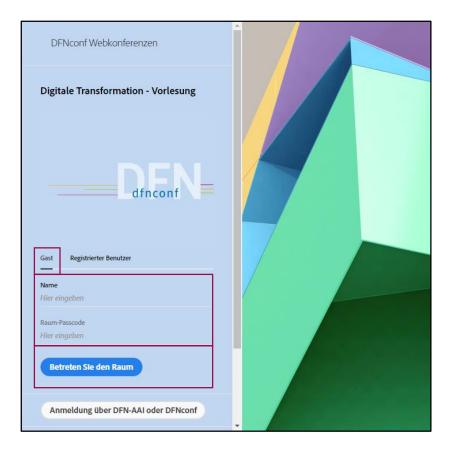

#### Access through browser (1/2):

- 1. Enter link in browser
- 2. Choose guest login
- 3. Enter your name
- 4. Enter room-passcode
- 5. Join the webinar room

Access through browser (2/2):

- 6. Download and install Adobe Connect App
- 7. Click on "Adobe Connect öffnen"