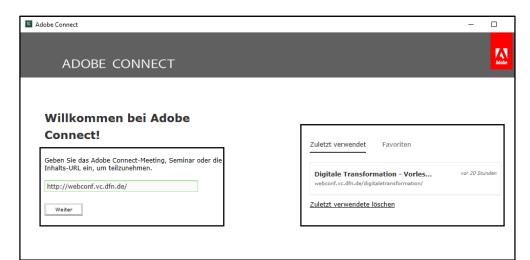

#### Access directly through Desktop App:

- 1. Run the Adobe Connect Desktop App
- 2. Enter the webinar link
- or click the webinar details from the last attended lecture
- Similar to browser access you need to choose guest, enter name & passcode, and join the room