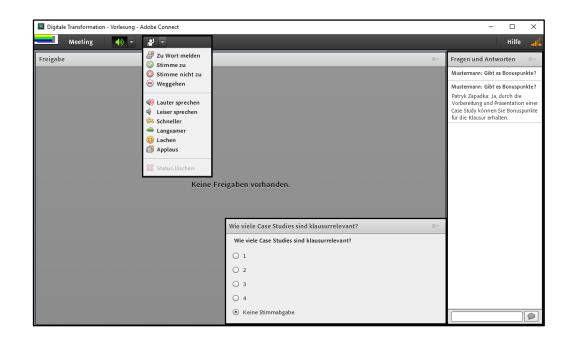

# Further student participation features:

- Asking questions through chat or request to speak
- Giving feedback (volume, speed, applaud)
- Surveys (e.g. multiple choice, short answers)